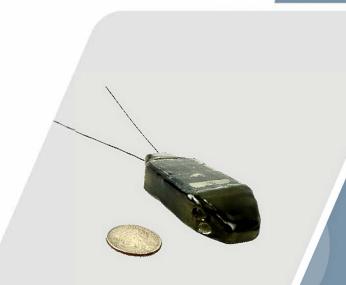

## **CELLULAR GPS TURKEY TRACKER**

Introducing our special-design cellular GPS device made for turkey tracking. It weighs about 80 grams. The L20 is a wireless GPS location logging "Tracker" featuring LTE-M Cellular communication and solar-cell assisted power for longer life. Unlimited FREE data access is included with every device. An integrated VHF transmitter allows you to track the animal in the field as well.

- Device dimensions are 84mm x 37mm x 20mm. It is equipped with a 1900 mAh battery and two 150mW solar panels.
- The tracker has ~120 days of runtime without sun using 6 location a day, uploads every 2 days, VHF on 8 hours a day.