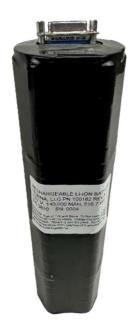

# RECHARGEABLE BATTERY PACK (ATS PN 19421)

### **BATTERY PACK SIZE**

 Diameter
 2.9" Max (7.4 cm)

 Length
 11.5" (29.2 cm)

 Weight
 ~2.4 lb (~1.1 kg)

#### WEIGHT

Operating Voltage range 2.5VDC to 4.2VDC

Nominal Capacity 140,800 mAh / 516.7 Wh /75 days @ 80mA 10\*C

Maximum Discharge Current2 Amps DCMaximum Charge Current30 Amps DC

Cycle Life (Charge/Discharge) 500

Connectors

Charge connector D-SUB PLUG 7Pos (2 Power, 5 Data)

SR3001 connector 30 Amps DC

(D-SUB connector to receiver 4 Pos connector)